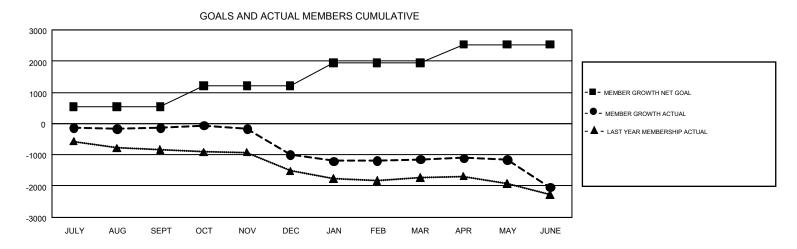

## GMT Constitutional Area 1, Group F

REPORT DOES NOT INCLUDE CLUBS IN UNDISTRICTED AREAS.

| Clubs                 |               |           |               | Members               |                           |                         |                                                    |  |
|-----------------------|---------------|-----------|---------------|-----------------------|---------------------------|-------------------------|----------------------------------------------------|--|
| RESULTS FOR 2018-2019 |               |           |               | RESULTS FOR 2018-2019 |                           |                         |                                                    |  |
| QUARTER               | NEW CLUB GOAL | NEW CLUBS | DROPPED CLUBS | QUARTER               | MEMBER GROWTH NET<br>GOAL | MEMBER GROWTH<br>ACTUAL | DROPPED<br>MEMBERS ACTUAL<br>(including transfers) |  |
| JULY/AUG/SEPT         | 14            | 4         | 8             | JULY/AUG/SEPT         | 536                       | 1,353                   | 1,323                                              |  |
| OCT/NOV/DEC           | 16            | 2         | 19            | OCT/NOV/DEC           | 669                       | 1,116                   | 1,902                                              |  |
| JAN/FEB/MAR           | 18            | 2         | 9             | JAN/FEB/MAR           | 735                       | 1,340                   | 1,308                                              |  |
| APR/MAY/JUNE          | 14            | 7         | 22            | APR/MAY/JUNE          | 594                       | 1,523                   | 2,305                                              |  |