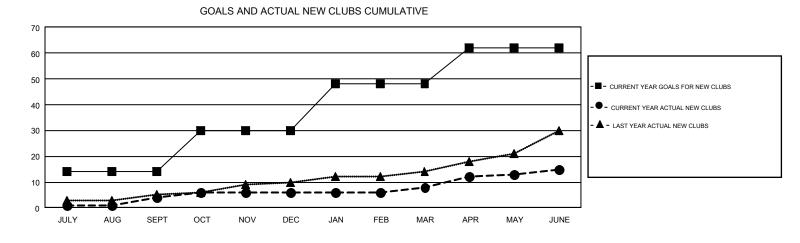

## GMT Constitutional Area 1, Group F

REPORT DOES NOT INCLUDE CLUBS IN UNDISTRICTED AREAS.

| Clubs                 |               |           |               | Members               |                           |                         |                                                    |  |
|-----------------------|---------------|-----------|---------------|-----------------------|---------------------------|-------------------------|----------------------------------------------------|--|
| RESULTS FOR 2018-2019 |               |           |               | RESULTS FOR 2018-2019 |                           |                         |                                                    |  |
| QUARTER               | NEW CLUB GOAL | NEW CLUBS | DROPPED CLUBS | QUARTER               | MEMBER GROWTH NET<br>GOAL | MEMBER GROWTH<br>ACTUAL | DROPPED<br>MEMBERS ACTUAL<br>(including transfers) |  |
| JULY/AUG/SEPT         | 14            | 4         | 8             | JULY/AUG/SEPT         | 536                       | 1,353                   | 1,323                                              |  |
| OCT/NOV/DEC           | 16            | 2         | 19            | OCT/NOV/DEC           | 669                       | 1,116                   | 1,902                                              |  |
| JAN/FEB/MAR           | 18            | 2         | 9             | JAN/FEB/MAR           | 735                       | 1,340                   | 1,308                                              |  |
| APR/MAY/JUNE          | 14            | 7         | 22            | APR/MAY/JUNE          | 594                       | 1,523                   | 2,305                                              |  |